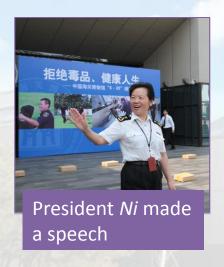

#### "6.26" The Performance of Drug-Sniffer Dogs

#### 拒绝毒品、健康人生

中国海关博物馆 "6·26" 缉毒犬表演活动

主办单位:中国海关博物馆 北京海关 活动地点:中国海关博物馆广场 活动时间:2016年6月26日 Holding the "Reject

Drugs & Have a

Healthy Life" themed
anti-narcotics performance
on International Day
Against Drug Abuse and
Illicit Trafficking