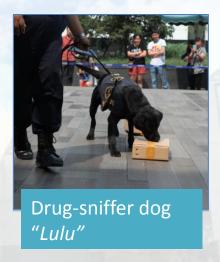

#### "6.26" The Performance of Drug-Sniffer Dogs

#### 拒绝毒品、健康人生

中国海关博物馆 "6·26" 缉毒犬表演活动

主办单位:中国海关博物馆 北京海关 活动地点:中国海关博物馆广场 活动时间:2016年6月26日 Holding the "Reject

Drugs & Have a

Healthy Life" themed
anti-narcotics performance
on International Day
Against Drug Abuse and
Illicit Trafficking