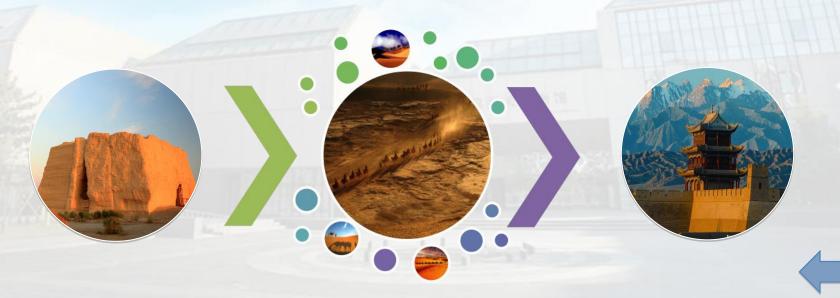

#### "The Passes along the Silk Road" Exhibition

Using material objects to show the relationship between the customs and the Silk Road more than 3000 years ago

**Holding Activities** 