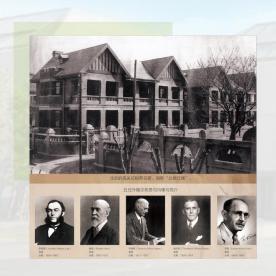

# The historical photography exhibition of Modern customs architecture

Displaying the integration of Eastern and Western cultures with architecture

**Canton Customs** 

**Jiang Customs** 

Hangzhou Customs