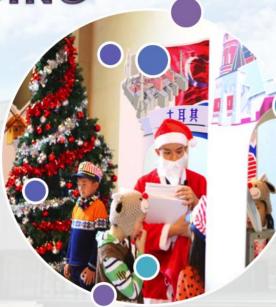

#### Santa Travelling Across the World

**Fantastic Xmas** 

Night in China

Customs Museum

#### Santa Travelling Across the World

## THIS CHRISTNAS SURPRISE!

**Holding Activities** 