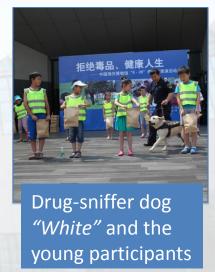

#### "6.26" The Performance of Drug-Sniffer Dogs

#### 拒绝毒品、健康人生

中国海关博物馆 "6·26" 缉毒犬表演活动

主办单位:中国海关博物馆 北京海关 活动地点:中国海关博物馆广场 活动时间:2016年6月26日 Holding the "Reject

Drugs & Have a

Healthy Life" themed
anti-narcotics performance
on International Day
Against Drug Abuse and
Illicit Trafficking