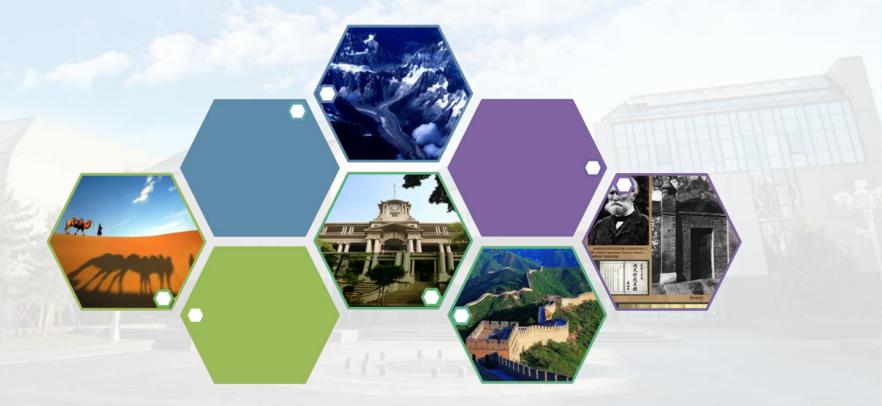

#### "The Passes along the Silk Road" Exhibition

Using material objects to show the relationship between the customs and the Silk Road more than 3000 years ago

**Holding Activities** 