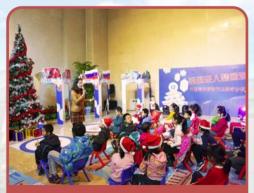

#### Santa Travelling Across the World

**Fantastic Xmas** 

Night in China

Customs Museum

#### Santa Travelling Across the World