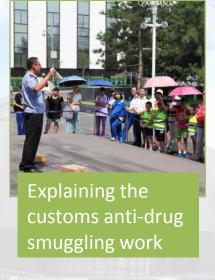

#### "6.26" The Performance of Drug-Sniffer Dogs

#### 拒绝毒品、健康人生

中国海关博物馆 "6·26" 缉毒犬表演活动

主办单位:中国海关博物馆 北京海关 活动地点:中国海关博物馆广场 活动时间:2016年6月26日 Holding the "Reject

Drugs & Have a

Healthy Life" themed
anti-narcotics performance
on International Day
Against Drug Abuse and
Illicit Trafficking