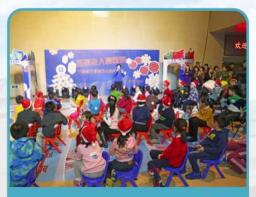

#### Santa Travelling Across the World

**Fantastic Xmas** 

Night in China

Customs Museum

#### Santa Travelling Across the World